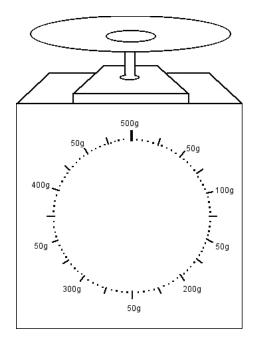

Kitchen Balance

**Mercury-in-glass** 

Thermometer

*Observing the thermometer, answer the following questions.* 

Observing the balance, answer the following questions.

1. What **physical quantity** can be measured with this instrument?

2. Which is the **unit of measurement**?

3. Which is the **maximum value** that can be measured by this instrument?

4. Which is the **minimum value** that can be measured by this instrument?

5. Which is the **sensibility** of this instrument?