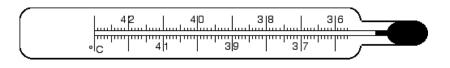

Kitchen Balance

**Mercury-in-glass** 

Thermometer

*Observing the thermometer, answer the following questions.* 

Observing the balance, answer the following questions.

1. What **physical quantity** can be measured with this instrument?

1. What **physical quantity** can be measured with this instrument?

2. Which is the **unit of measurement**?

3. Which is the **maximum value** that can be measured by this instrument?

4. Which is the **minimum value** that can be measured by this instrument?

5. Which is the **sensibility** of this instrument?

www.formascienza.org